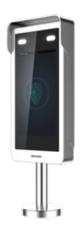

# Face Recognition Terminal

Hikvision's DS-K5603-Z Face Recognition Terminal features deep learning face recognition technology, which ensures accurate and quick face recognition.

It also supports 1:N face picture match, and several other identification modes.

#### Available Models:

DS-K5603-Z

- 10.1" LCD Touch Screen Displays Operation Interface, Advertisements, Etc.
- 2 MP Wide-Angle Lens
- WDR
- Screen Ratio: 16:9; Screen Resolution: 1280p x 800p
- Face Recognition Distance: 1 ft to 3.3 ft (0.3 m to 1 m)
- Live Face Detection
- High Performance Processor with Deep Learning Algorithm
- Maximum of 10000 Face Pictures
- Multiple Authentication Modes