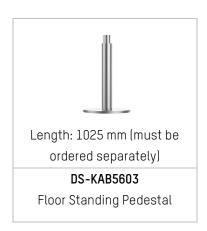

|
| Working Temperature   | -4° F to 140° F (-20° C to 60° C)                                                               |
| Working Humidity      | 10% to 90% (non-condensing)                                                                     |
| Dimensions            | 20.47" x 7.80" x 2.60" (520 mm x 198 mm x 66 mm)                                                |
| Protection Level      | IP55                                                                                            |
| Application Situation | Indoor, outdoor                                                                                 |
|                       |                                                                                                 |

### **Accessories**